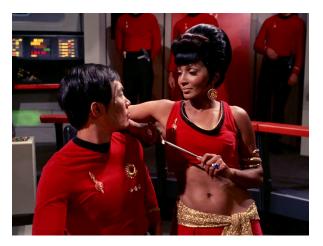

## What similarities and differences do you see between these two astronauts?

**Nichelle Nichols** was an <u>actress</u> who portrayed Lt. Nyoto Uhura, astronaut, on the television show *Star Trek*. She played this role from 1966-1969.