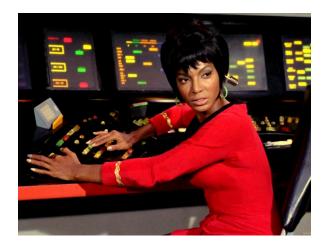

## What similarities and differences do you see between these two astronauts?

**Nichelle Nichols** was an <u>actress</u> who portrayed Lt. Nyoto Uhura, astronaut, on the television show *Star Trek*. She played this role from 1966-1969.