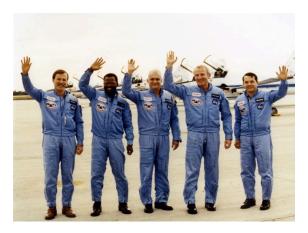

**Ronald McNair** was a <u>real</u> astronaut and physicist who died during his second voyage to space in 1986 aboard the Challenger space shuttle.

What similarities and differences do you see in each of the images? You are encouraged to note why these similarities and differences occur in the Thoughts/Comments column.