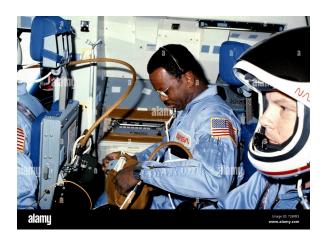

**Ronald McNair** was a <u>real</u> astronaut and physicist who died during his second voyage to space in 1986 aboard the Challenger space shuttle.

What similarities and differences do you see in each of the images? You are encouraged to note why these similarities and differences occur in the Thoughts/Comments column.